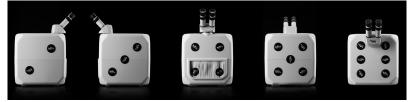

LED STATUS INDICATOR

The LEDs inside the welding chamber will change color as you change the parameters. Colors indicate power levels.

ACCESSORIES INCLUDED

A complete system should be complete. Thats why the DADO comes equipped with all the accessories you need.