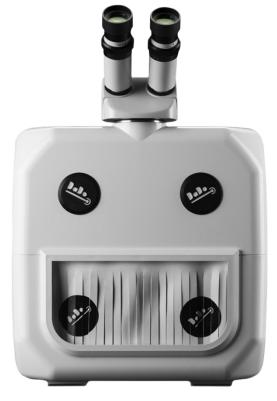

#### The DADO Laser Welder

- · Easy to use
- · 10x microscope
- . 0.2 1.5 mm spot size
- · Comes with everything you need
- · Small footprint can be placed anywhere

#### **FFATURFS**