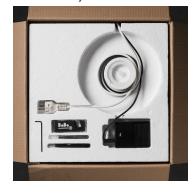

#### The DADO Laser Welder

- · Easy to use
- · 10x microscope
- . 0.2 1.5 mm spot size
- · Comes with everything you need
- · Small footprint can be placed anywhere

LED STATUS INDICATOR

The LEDs inside the welding chamber will change color as you change the parameters. Colors indicate power levels.

ACCESSORIES INCLUDED

A complete system should be complete. Thats why the DADO comes equipped with all the accessories you need.