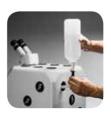

MOBILE INTERFACE

The mobile app for the DADO is easy to use and intuitive. Manage all the DADO parameters and its status right from your screen.

**EASY SETUP** 

The DADO is quick to setup and begin welding. Remove the DADO from the box, add water, download app, weld!